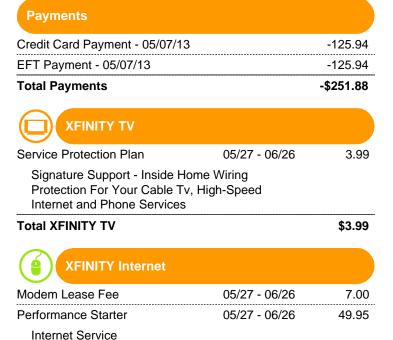

# **Monthly Statement Summary**

Previous Balance 125.94 **Total Payments** -251.88 New Charges - see below -2.04**Total Amount Due** -\$127.98 Auto Pay No Payment Due

| New Charges Summary                                                                                                     |         |
|-------------------------------------------------------------------------------------------------------------------------|---------|
| XFINITY TV                                                                                                              | 3.99    |
| XFINITY Internet                                                                                                        | 36.99   |
| XFINITY Voice                                                                                                           | -4.17   |
| Partial Month Charges & Credits Changes were made to your account this month. See the following pages for more details. | -38.85  |
| Total New Charges                                                                                                       | -\$2.04 |

#### Service Details

Service Discount

**Total XFINITY Internet** 

**XFINITY Voice** 

Univ. Connectivity Chg. - Recurring

Regulatory Recovery Fees - Recurring

City License Fee - Recurring

For Telephone Number(s): (503)719-5626

**Total XFINITY Voice** -\$4.17

-19.96

\$36.99

-0.87

-1.42

-1.88